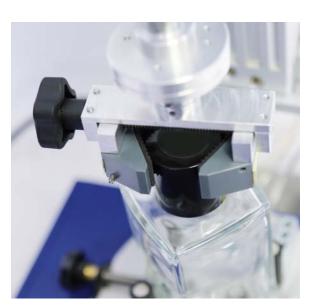

#### **OPTIONS**

| Protection | Reinforced IP protection |  |  |  |
|------------|--------------------------|--|--|--|
| Clamps     | Specific jaws            |  |  |  |

#### **DELIVERED WITH:**

- Mains cable
- A calibration certificate according to ISO6789/ COFRAC connection of standards
- A user manual
- A clamping system