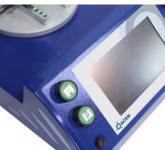

#### **TECHNICAL INFORMATION**

| TAM4                           |                                                  |                      |                      |                      |                     |                     |                     |
|--------------------------------|--------------------------------------------------|----------------------|----------------------|----------------------|---------------------|---------------------|---------------------|
| Capacity N.m                   | 0,2 or 0,5<br>N.m                                | 1,5 N.m              | 2,5 N.m              | 3,6 N.m              | 5 N.m               | 8 N.m               | 10 N.m              |
| Rotation speed                 | from 0 to<br>1200 rpm                            | from 0 to<br>240 rpm | from 0 to<br>150 rpm | from 0 to<br>100 rpm | from 0 to<br>60 rpm | from 0 to<br>60 rpm | from 0 to<br>60 rpm |
| Torque units                   | N.m / lbf.inch / N.cm / Kgf.cm                   |                      |                      |                      |                     |                     |                     |
| Electrical and pneumatic suppy | 230 V / compressed air network from 0 to 10 bars |                      |                      |                      |                     |                     |                     |
| Display                        | 7" backlit display                               |                      |                      |                      |                     |                     |                     |
| Accuracy                       | 0,1% of FS                                       |                      |                      |                      |                     |                     |                     |
| Dimensions                     | Lg 330mmxD 500 mmxH maxi 670mm                   |                      |                      |                      |                     |                     |                     |
| Maximum stroke                 | 250 mm                                           |                      |                      |                      |                     |                     |                     |
| Weight                         | 15Kg                                             |                      |                      |                      |                     |                     |                     |
| Output data                    | RS232 & USB Interface                            |                      |                      |                      |                     |                     |                     |

#### **COMMUNICATION AND PRINTING OPTIONS**