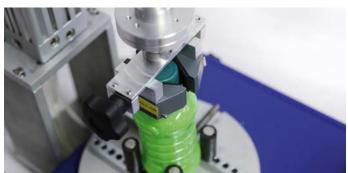

### **FUNCTION**

The TAM 4 is a **full motorized torque meter** composed by a precision test bench with large choice of torque sensor, with a AFTI or XA-m digital display and accessories suited to customer needs.

This device is appropriate to the laboratory/ R&D world but also set up very easily at the edge of the production line thanks to his modest bulk and his robustness.

This motorized torque tester **permits to generate or control with a large accuracy a screwing and unscrewing torque** deleting the human effect thanks to many gripping accessories and precise control of rotation speed.

#### **BENEFITS:**

- Control and visualization of the 4 following parameters:
  - Rotation
  - Speed
  - Angle
  - Acceleration
- Programmation bach number
- Barcode reader
- User identification module
- Head equipped with standard clamping or jaws of specific shape