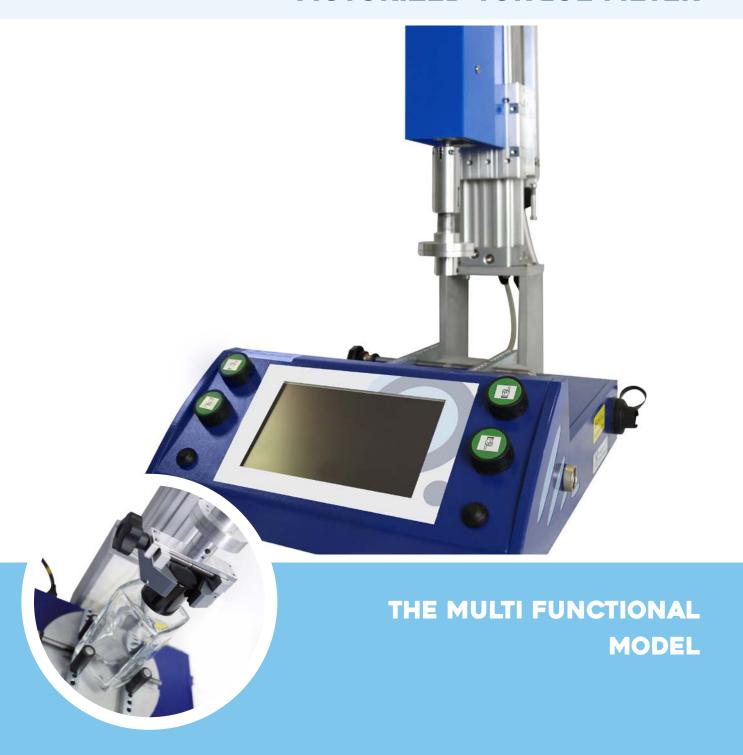

# TAM 4 MOTORIZED TORQUE METER

# MOTORIZED TORQUE METER TAM 4

THE MULTI FUNCTIONAL MODEL

### **FUNCTION**

The TAM 4 is a **full motorized torque meter** composed by a precision test bench with large choice of torque sensor, with a AFTI or XA-m digital display and accessories suited to customer needs.

This device is appropriate to the laboratory/ R&D world but also set up very easily at the edge of the production line thanks to his modest bulk and his robustness.

This motorized torque tester **permits to generate or control with a large accuracy a screwing and unscrewing torque** deleting the human effect thanks to many gripping accessories and precise control of rotation speed.

#### **BENEFITS:**

- Control and visualization of the 4 following parameters:
  - Rotation
  - Speed
  - Angle
  - Acceleration
- Programmation bach number
- Barcode reader
- User identification module
- Head equipped with standard clamping or jaws of specific shape