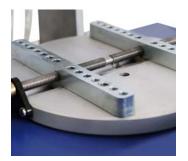

#### **BENEFITS:**

- Control and visualization of the 4 following parameters:
  - Rotation
  - Speed
  - Angle
  - Acceleration
- Programmation bach number
- Barcode reader
- User identification module
- Head equipped with standard clamping or jaws of specific shape

#### **DELIVERED WITH:**

- Mains cable
- A calibration certificate according to ISO6789/ COFRAC connection of standards
- A user manual
- A clamping system