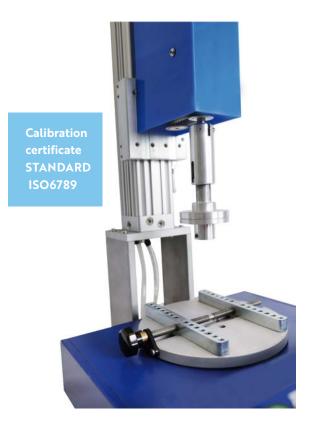

#### **DELIVERED WITH:**

- Mains cable
- A calibration certificate according to ISO6789/ COFRAC connection of standards
- A user manual
- A clamping system

## Calibration and annual maintenance

ACRN is equipped with a metrology laboratory.

Setting up tests, choice of materials, state of the art, work on repeatability we can advise you according to your needs (tecnology, budget, ergonomics).